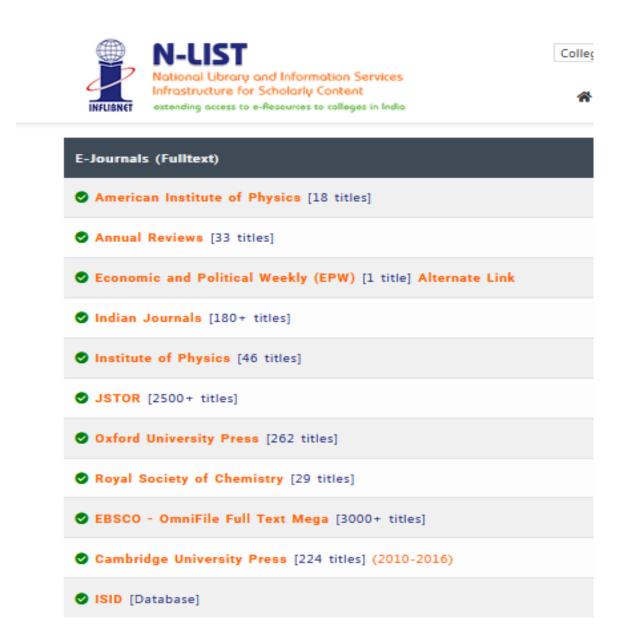

# Aggarwal College Ballabgarh, Faridabad

### **Database of e-journals under N-List programme**

#### https://nlist.inflibnet.ac.in/collegeadmin/vdashboard.php